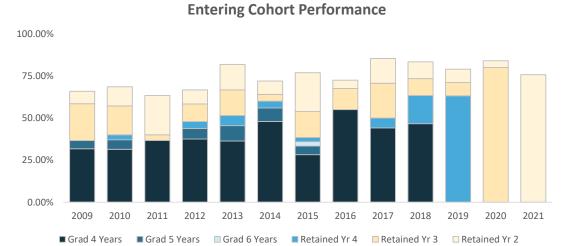

Ethnicity:

All

>5% higer than overall average>5% lower than overall average

| Entering |              |            |            |            | Retention  |            |            |            |               | Graduation    |               |
|----------|--------------|------------|------------|------------|------------|------------|------------|------------|---------------|---------------|---------------|
| Cohort   | New Students | Semester 2 | Semester 3 | Semester 4 | Semester 5 | Semester 6 | Semester 7 | Semester 8 | 4 Yrs or Less | 5 Yrs or Less | 6 Yrs or Less |
| 2009     | 41           | 37         | 27         | 27         | 24         | 15         | 15         | 13         | 13            | 15            | 15            |
| %        | -            | 90.24%     | 65.85%     | 65.85%     | 58.54%     | 36.59%     | 36.59%     | 31.71%     | 31.71%        | 36.59%        | 36.59%        |
| 2010     | 35           | 29         | 24         | 20         | 20         | 17         | 14         | 13         | 11            | 13            | 13            |
| %        | -            | 82.86%     | 68.57%     | 57.14%     | 57.14%     | 48.57%     | 40.00%     | 37.14%     | 31.43%        | 37.14%        | 37.14%        |
| 2011     | 30           | 29         | 19         | 14         | 12         | 11         | 11         | 10         | 11            | 11            | 11            |
| %        | -            | 96.67%     | 63.33%     | 46.67%     | 40.00%     | 36.67%     | 36.67%     | 33.33%     | 36.67%        | 36.67%        | 36.67%        |
| 2012     | 48           | 47         | 32         | 29         | 28         | 23         | 23         | 19         | 18            | 21            | 21            |
| %        |              | 97.92%     | 66.67%     | 60.42%     | 58.33%     | 47.92%     | 47.92%     | 39.58%     | 37.50%        | 43.75%        | 43.75%        |
| 2013     | 33           | 31         | 27         | 24         | 22         | 18         | 17         | 16         | 12            | 15            | 15            |
| %        | -            | 93.94%     | 81.82%     | 72.73%     | 66.67%     | 54.55%     | 51.52%     | 48.48%     | 36.36%        | 45.45%        | 45.45%        |
| 2014     | 25           | 20         | 18         | 17         | 16         | 15         | 15         | 14         | 12            | 14            | 14            |
| %        |              | 80.00%     | 72.00%     | 68.00%     | 64.00%     | 60.00%     | 60.00%     | 56.00%     | 48.00%        | 56.00%        | 56.00%        |
| 2015     | 39           | 37         | 30         | 26         | 21         | 17         | 15         | 15         | 11            | 13            | 14            |
| %        | -            | 94.87%     | 76.92%     | 66.67%     | 53.85%     | 43.59%     | 38.46%     | 38.46%     | 28.21%        | 33.33%        | 35.90%        |
| 2016     | 40           | 36         | 29         | 27         | 27         | 23         | 22         | 21         | 22            | 22            | 22            |

## 

| Entering |              |            |            |            | Retention  |            |            |            |               | Graduation    |               |
|----------|--------------|------------|------------|------------|------------|------------|------------|------------|---------------|---------------|---------------|
| Cohort   | New Students | Semester 2 | Semester 3 | Semester 4 | Semester 5 | Semester 6 | Semester 7 | Semester 8 | 4 Yrs or Less | 5 Yrs or Less | 6 Yrs or Less |
| %        | -            | 90.00%     | 72.50%     | 67.50%     | 67.50%     | 57.50%     | 55.00%     | 52.50%     | 55.00%        | 55.00%        | 55.00%        |
| 2017     | 34           | 29         | 29         | 25         | 24         | 19         | 17         | 15         | 15            | 15            |               |
| %        | -            | 85.29%     | 85.29%     | 73.53%     | 70.59%     | 55.88%     | 50.00%     | 44.12%     | 44.12%        | 44.12%        |               |
| 2018     | 30           | 27         | 25         | 23         | 22         | 19         | 19         | 17         | 14            |               |               |
| %        | -            | 90.00%     | 83.33%     | 76.67%     | 73.33%     | 63.33%     | 63.33%     | 56.67%     | 46.67%        |               |               |
| 2019     | 38           | 29         | 30         | 27         | 27         | 25         | 24         |            |               |               |               |
| %        | -            | 76.32%     | 78.95%     | 71.05%     | 71.05%     | 65.79%     | 63.16%     |            |               |               |               |
| 2020     | 25           | 24         | 21         | 20         | 20         |            |            |            |               |               |               |
| %        | -            | 96.00%     | 84.00%     | 80.00%     | 80.00%     |            |            |            |               |               |               |
| 2021     | 33           | 31         | 25         |            |            |            |            |            |               |               |               |
| %        | -            | 93.94%     | 75.76%     |            |            |            |            |            |               |               |               |
| 2022     | 27           |            |            |            |            |            |            |            |               |               |               |
| %        | -            |            |            |            |            |            |            |            |               |               |               |