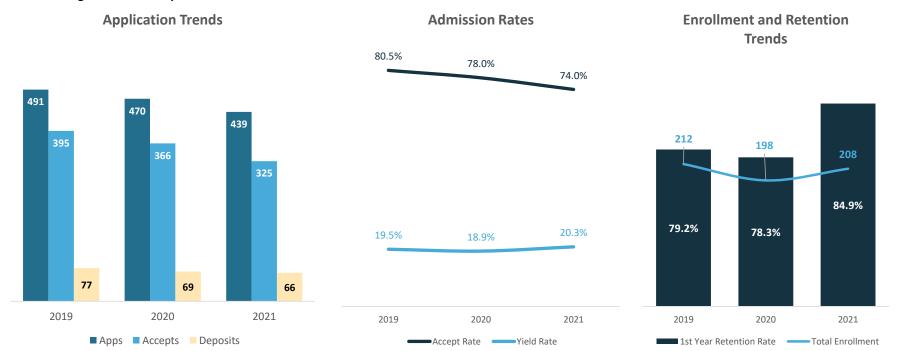

Selected Program for Individual Analysis: Computer Science

## **Individual Program Data - Computer Science**